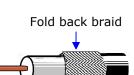

Fold back second layer of braid exposing foil covered foam core.

Insert 6/59 cable into the nest. Push down into nest and rotate back and forth between fingers.

This operation burnishes the end of the foil/ foam core and flairs out braid to make connector insertion easier.