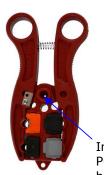

## **SARGENT** *Quad-Stripper*

-Insert 6/59 cable into the nest. Outer insulation should be flush to tool body. Rotate tool one or two revolutions

For 7/11 cable use nest on opposite side of tool.

Peel off scored foil to expose second layer of braid.

Fold back second layer of braid exposing foil covered foam core.

Insert 6/59 cable into the nest. Push down into nest and rotate back and forth between fingers.

This operation burnishes the end of the foil/ foam core and flairs out braid to make connector insertion easier.