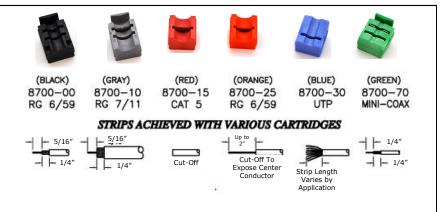

| Quad-<br>Stripper<br>Catalog # | 8700-00<br>RG 6/59<br>Stripper<br>Black | 8700-10<br>RG 7/11<br>Stripper<br>Gray | 8700-15<br>CAT 5<br>Cutter<br>Red | 8700-25<br>RG 6/59<br>Cutter<br>Orange | 8700-30<br>UTP<br>Stripper<br>Blue | 8700-70<br>Mini Coax<br>Stripper<br>Green | Foil<br>Blade<br>RG 6/59 | Foil<br>Blade<br>RG 7/11 | Cartridges &<br>Foil Blades |
|--------------------------------|-----------------------------------------|----------------------------------------|-----------------------------------|----------------------------------------|------------------------------------|-------------------------------------------|--------------------------|--------------------------|-----------------------------|
| 8640 QS                        | 2                                       | 2                                      |                                   |                                        |                                    |                                           | 1                        | 1                        |                             |
| 8641 QS                        | 2                                       |                                        |                                   | 2                                      |                                    |                                           | 1                        |                          |                             |
| 8642 QS                        | 2                                       | 1                                      |                                   | 1                                      |                                    |                                           | 1                        | 1                        |                             |
| 8643 QS                        | 3                                       |                                        |                                   | 1                                      |                                    |                                           | 1                        |                          |                             |
| 8644 QS                        | 2                                       |                                        |                                   | 1                                      |                                    | 1                                         | 1                        |                          |                             |
| 8645 QS                        | 1                                       |                                        | 1                                 | 1                                      | 1                                  |                                           | 1                        |                          |                             |
| 8646 QS                        |                                         |                                        | 2                                 |                                        | 2                                  |                                           |                          |                          |                             |
| 8647 QS                        | 1                                       | 1                                      |                                   | 1                                      | 1                                  |                                           | 1                        | 1                        |                             |

## **Catalog Number Matrix**