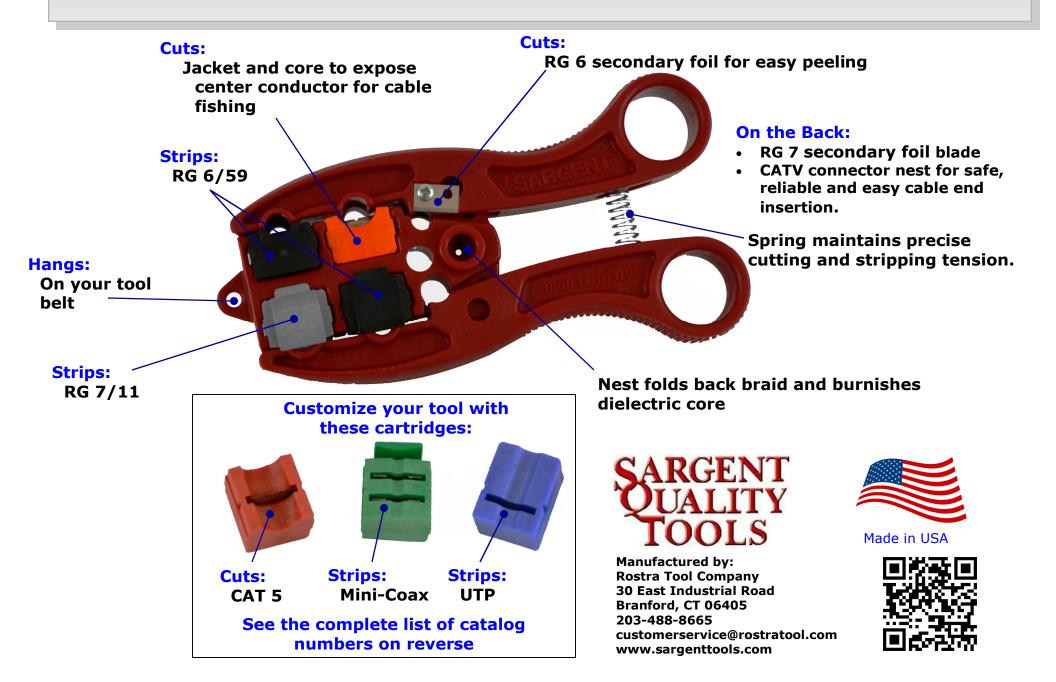

## **SARGENT**<sub>®</sub> Quad-Stripper

It cuts, it strips, it hangs, it burnishes.

## Perform up to eight cable and wire prep operations with one easy to use tool.

How to use the Quad-Stripper to remove inner foil, burnish the end of foil/foam core and make connector insertion easier.