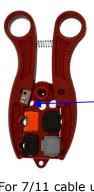

## **SARGENT** *Quad-Stripper*

-Insert 6/59 cable into the nest. Outer insulation should be flush to tool body. Rotate tool one or two revolutions

For 7/11 cable use nest on opposite side of tool.

Peel off scored foil to expose second layer of braid.

Fold back second layer of braid exposing foil covered foam core.

Insert 6/59 cable into the nest. Push down into nest and rotate back and forth between fingers.

This operation burnishes the end of the foil/ foam core and flairs out braid to make connector insertion easier.